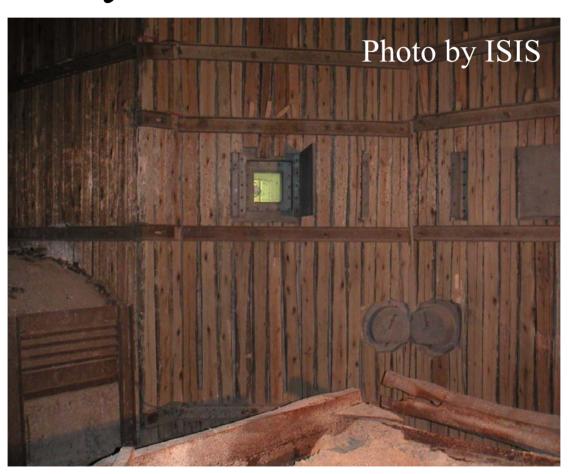

#### South African High Explosive Test Facilities Used in Former Nuclear Weapons Program

Compiled by David Albright ISIS

#### Internal High Explosive (HE) Test Facility-Advena, South Africa (late 1980s)



## Internal High Explosive Test Facility-Inside Test Chamber



## Internal HE Test Facility-Blast Door for Internal Chamber



# Internal HE Test Facility-Room That Had Flash X-Ray and High Speed Camera



#### High Explosive Test Facility-Pelindaba, South Africa (1970s)



#### HE Test Facility-Inside, Pelindaba, South Africa



#### Circle Building-South Africa



## Circle Building-Top View of Internal HE Test Cell



## Circle Building-Top View of Internal HE Test Cell