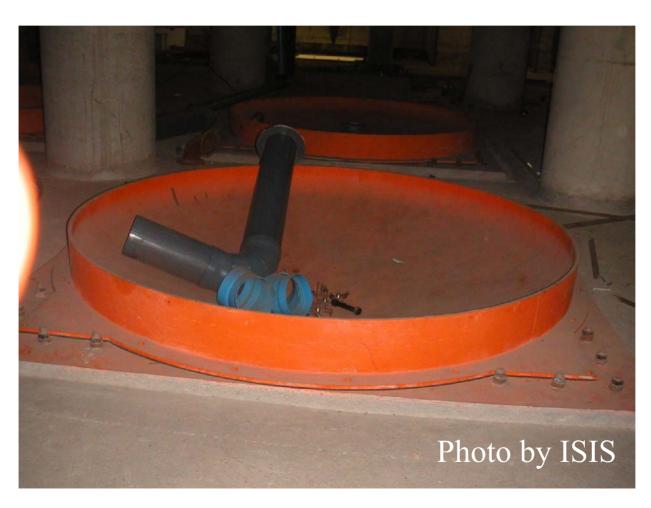

#### Circle Building-South Africa

## Circle Building-Top View of Internal HE Test Cell