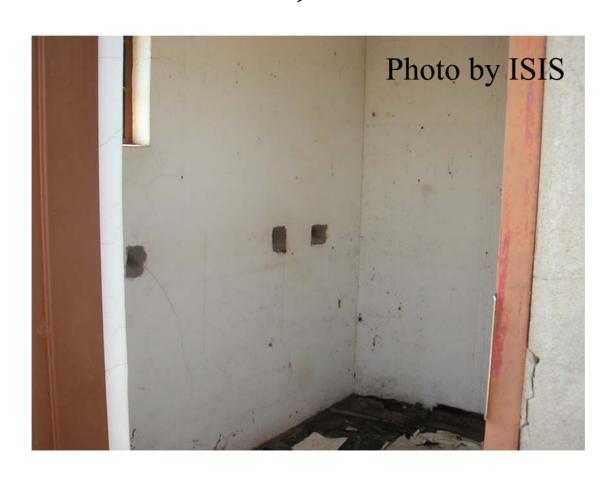

#### South African High Explosive Test Facilities Used in Former Nuclear Weapons Program

Compiled by David Albright ISIS

#### Internal High Explosive (HE) Test Facility-Advena, South Africa (late 1980s)



## Internal High Explosive Test Facility-Inside Test Chamber



## Internal HE Test Facility-Blast Door for Internal Chamber



# Internal HE Test Facility-Room That Had Flash X-Ray and High Speed Camera



#### High Explosive Test Facility-Pelindaba, South Africa (1970s)



#### HE Test Facility-Inside, Pelindaba, South Africa



#### Circle Building-South Africa



## Circle Building-Top View of Internal HE Test Cell



## Circle Building-Top View of Internal HE Test Cell