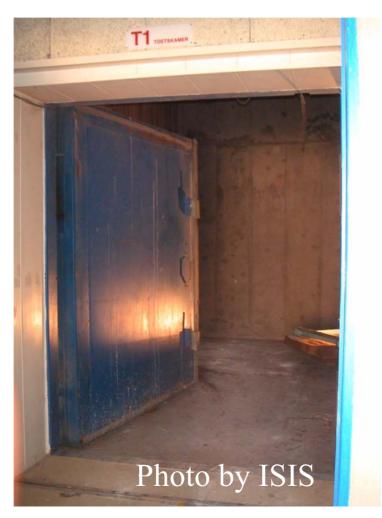

#### South African High Explosive Test Facilities Used in Former Nuclear Weapons Program

Compiled by David Albright ISIS

#### Internal High Explosive (HE) Test Facility-Advena, South Africa (late 1980s)



## Internal High Explosive Test Facility-Inside Test Chamber



## Internal HE Test Facility-Blast Door for Internal Chamber



# Internal HE Test Facility-Room That Had Flash X-Ray and High Speed Camera



#### High Explosive Test Facility-Pelindaba, South Africa (1970s)



#### HE Test Facility-Inside, Pelindaba, South Africa



#### Circle Building-South Africa



## Circle Building-Top View of Internal HE Test Cell



## Circle Building-Top View of Internal HE Test Cell