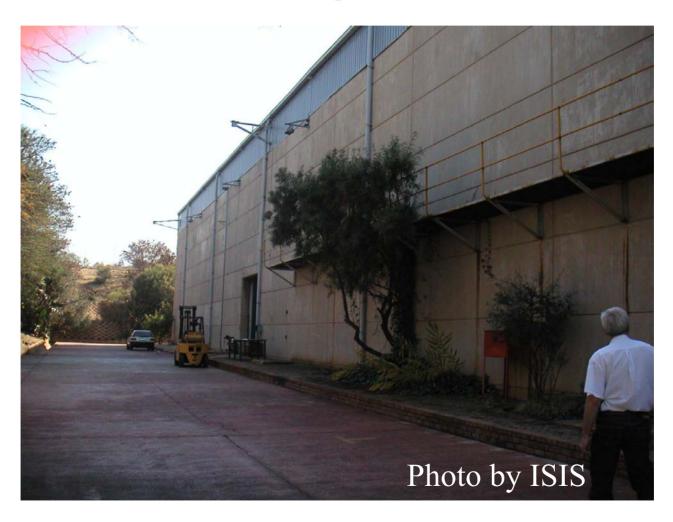

#### High Explosive Test Facility-Pelindaba, South Africa (1970s)

#### HE Test Facility-Inside, Pelindaba, South Africa