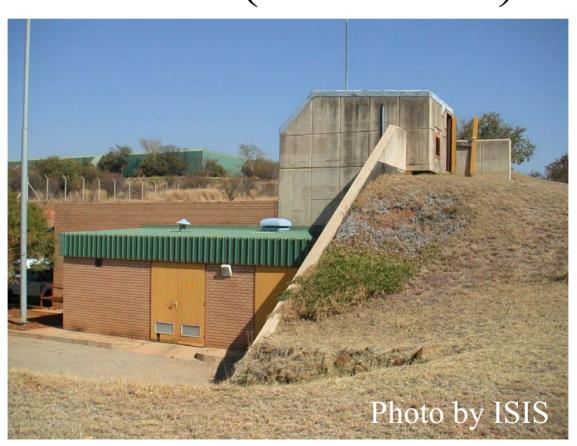

#### Internal High Explosive (HE) Test Facility-Advena, South Africa (late 1980s)