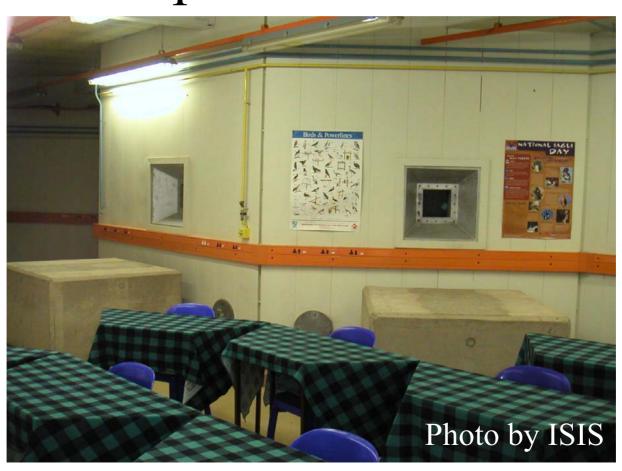

#### South African High Explosive Test Facilities Used in Former Nuclear Weapons Program

Compiled by David Albright ISIS

#### Internal High Explosive (HE) Test Facility-Advena, South Africa (late 1980s)



## Internal High Explosive Test Facility-Inside Test Chamber



## Internal HE Test Facility-Blast Door for Internal Chamber



# Internal HE Test Facility-Room That Had Flash X-Ray and High Speed Camera



#### High Explosive Test Facility-Pelindaba, South Africa (1970s)



#### HE Test Facility-Inside, Pelindaba, South Africa



#### Circle Building-South Africa



## Circle Building-Top View of Internal HE Test Cell



## Circle Building-Top View of Internal HE Test Cell